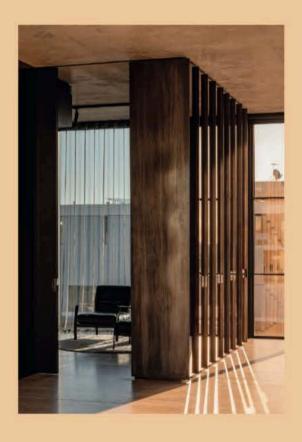

## Piccolo House by Wood Marsh

▼ Designed by Wood Marsh
Architecture, Piccolo House is a new
multi-use building (encompassing retail,
hospitality, commercial and luxury multiresidential) and headquarters developed by
Piccolo. Akin to a block of stone into which
the structure has been carved, the mass
references the lintel as a symbol of strength
providing the structural framework for the
building. On the upper level, the Piccolo
office penthouse reinforces the solidity of
the building using silver travertine to make
an appropriately elevated interior response
to the overarching idea of stone being

carved away. The resulting dark palette is counteracted by the use of mirrored glass that reflects the city skyline, reintroducing light throughout and reinterpreting the autumnal tones of the brickwork in the neighbouring laneway. The office includes an open-plan workspace, a kitchen and a series of meeting and support rooms, each with the same level of finish and detailing. From each space, there are sightlines to the city and surrounding landscaped terrace.

Photography — Trevor Mein Wood Marsh — woodmarsh.com.au