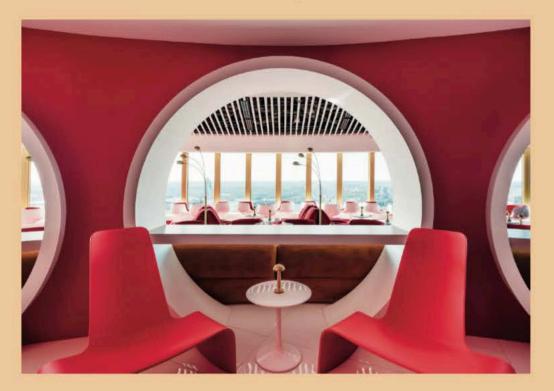

## Sydney Tower venues by Loop Creative

Set over three levels and perched more than 80 storeys above the CBD, the multi-million dollar refurbishment of Sydney Tower's dining offering comprises Infinity fine dining, SkyFeast buffet and Bar 83 cocktail lounge (pictured) on turret levels one, two and three respectively. Creating a distinct identity for each space, Loop Creative has transformed the tower's dated eighties revolving restaurant, bar and lacklustre event space into Sydney's most elevated drinking and dining destinations. Loop Creative's intention was to define the personalities of each venue and nest them within a cohesive whole that would appeal equally to the city's residents and visitors. Photography - Robert Walsh Loop Creative - loopcreative.com.au