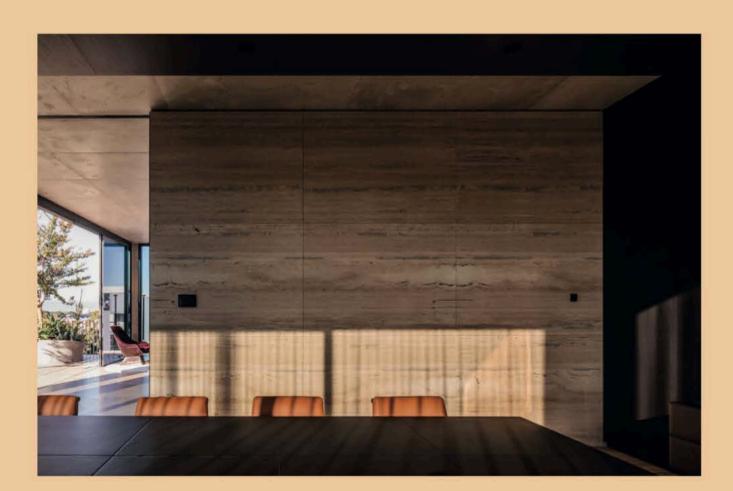

## Piccolo House by Wood Marsh

▼ Designed by Wood Marsh
Architecture, Piccolo House is a new
multi-use building (encompassing retail,
hospitality, commercial and luxury multiresidential) and headquarters developed by
Piccolo. Akin to a block of stone into which
the structure has been carved, the mass
references the lintel as a symbol of strength
providing the structural framework for the
building. On the upper level, the Piccolo
office penthouse reinforces the solidity of
the building using silver travertine to make
an appropriately elevated interior response
to the overarching idea of stone being

carved away. The resulting dark palette is counteracted by the use of mirrored glass that reflects the city skyline, reintroducing light throughout and reinterpreting the autumnal tones of the brickwork in the neighbouring laneway. The office includes an open-plan workspace, a kitchen and a series of meeting and support rooms, each with the same level of finish and detailing. From each space, there are sightlines to the city and surrounding landscaped terrace.

Photography — Trevor Mein Wood Marsh — woodmarsh.com.au